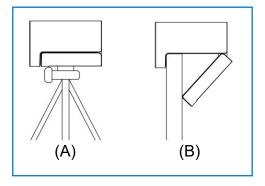

### Installation Mode

(A) The webcam is fixed on the tripod(not Provided).

(B) The webcam is fixed to the top of the display.