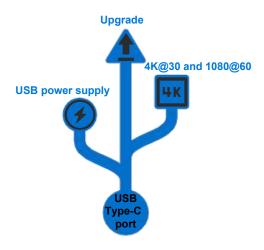

# **USB Type-C Port**

A USB Type-C cable provides video output, camera control, power supply, and program upgrade.

# Video Format

Output both MJPG and YUY2 two compression video, capable of supporting 3840\*2160@30 and 1920\*1080@60.

Supports Windows, MAC OS, Android, Chrome and Linux operating systems.

Landscape video: 4000\*3000@15/10; 3840\*2160@30/10; 2560\*1440@20/10; 1920\*1080@60/30; 1280\*720@60/30; 1024\*576@60/30; 640\*480@20/10