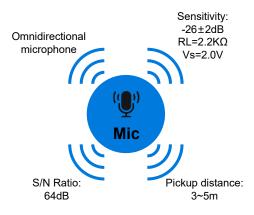

### **Mic Parameters**

Built-in high-quality microphone, clear and comfortable sound pickup.