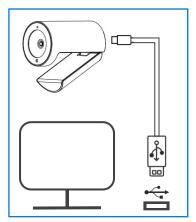

## Connection

1. Connect your computer to the webcam via the included USB Type-C cable (1.5m).

2. Plus and play, no need to install any driver, supports the standard UVC protocol.

3. The LED will light up when the app is using the webcam.