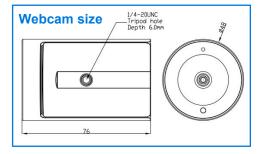

### Size & Weight

Webcam Size: 76mm×q48mm

Package Size: 114.5mm×87mm×85mm

Net Weight: 0.13kg

Gross Weight: 0.3kg