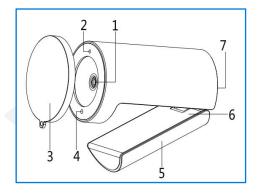

# Explanation

- 1. High quality glass lens 2. LED light
- 3. Privacy lens cover
- 5. Clip mount
- 7. USB Type-C port

- 4. Microphone
- 6. Spindle