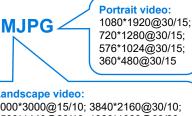

# Video Format

Output both MJPG and YUY2 two compression video, capable of supporting 3840\*2160@30 and 1920\*1080@60.

Supports Windows, MAC OS, Android, Chrome and Linux operating systems.

Landscape video: 4000\*3000@15/10; 3840\*2160@30/10; 2560\*1440@20/10; 1920\*1080@60/30; 1280\*720@60/30; 1024\*576@60/30; 640\*480@20/10